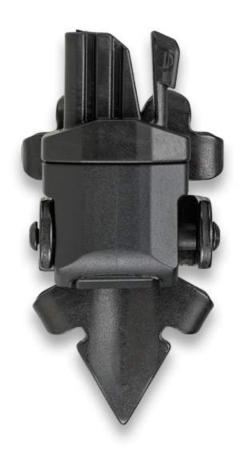

# **SPIKE CLAW**

Set of CLAW Replacement feet for the SPIKE Bipod

Retail/Bulk: Color:
• BULK • Black

• Retail

LOCATE DISTRIBUTOR

## **Product Description**

- Steel Tips for F.A.B Defense SPIKE Bipod.
- Easily replaces the original end rubber feet with steel end tip CLAW feet.
- The CLAW feet have 2 adjustable positions and are available in Black.

#### **Product Advantages**

- Excellent grip on loose, sandy soil
- Excellent grip on ice
- Excellent grip on wooden platforms
- Quick and tool-less replacement of feet

## Compatibility

• SPIKE Bipod