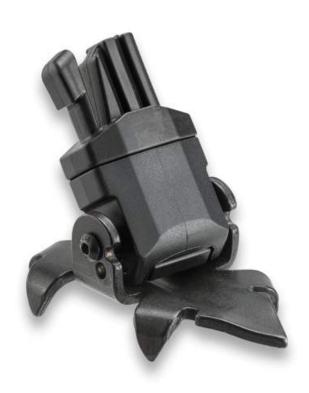

# **SPIKE CLAW**

Set of CLAW Replacement feet for the SPIKE Bipod

Retail/Bulk: Color:
• BULK • Black

• Retail

LOCATE DISTRIBUTOR

## **Product Description**

- Steel Tips for F.A.B Defense SPIKE Bipod.
- Easily replaces the original end rubber feet with steel end tip CLAW feet.
- The CLAW feet have 2 adjustable positions and are available in Black.

#### **Product Advantages**

- Excellent grip on loose, sandy soil
- Excellent grip on ice
- Excellent grip on wooden platforms
- Quick and tool-less replacement of feet

## Compatibility

• SPIKE Bipod