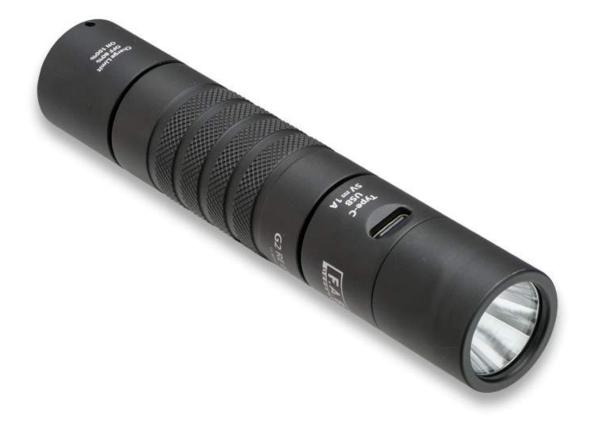

## SPEEDLIGHT G2 650 RE

### **Product Description**

• The Speedlight RE 650 is a rechargeable tactical flashlight designed specifically for use as a firearm-mounted flashlight.

### **Product Advantages**

- IP67-Rated protection from dust/water
- 18650, 3300 mAh li-ion battery
- LED: Luminus SST40 Cool White LED
- MAX output: 2000 lumen with thermal control
- MAX beam distance: 267 meters
- Output levels: High:2000 / Low:360 lumen
- Runtime: High: 3 hour / Low: 7 hours