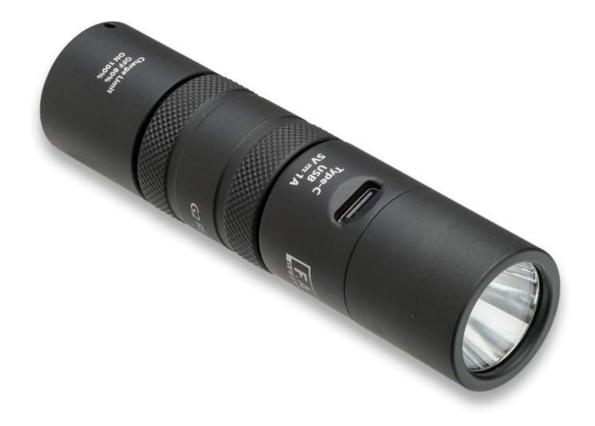

### **Product Description**

• The Speedlight RE 350 is a rechargeable tactical flashlight designed specifically for use as a firearm-mounted flashlight.

#### **Product Advantages**

- IP67-Rated protection from dust/water
- 18350, 1300 mAh li-ion battery
- LED: Luminus SST40 Cool White LED
- MAX output: 2000 lumen with thermal control
- MAX beam distance: 263 meters
- Output levels: High:2000 / Low:165 lumen
- Runtime: High: 1 hour / Low: 4 hours