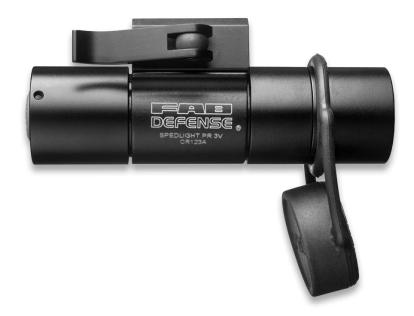

## **Product Description**

• PR-3 G2 is a durable 1" tactical flashlight with an integrated picatinny adaptor, built specifically for use on firearms.

## **Product Advantages**

- Incorporates a built-in exceptionally secure QR rail clamp
- 1"" in diameter
- Mounts to any 1913 Mil-STD picatinny rail
- Aerospace aluminum casing hard anodized Mil Spec

- Provided with the SPL-C tactical cover
- Water resistant Up to one meter
- Overall length 3.1""
- Output- 378 lumen LED
- Pressure activated on/off tailcap or PTT
- Powered by a single CR123 battery
- Provides approximately 1½ hrs.of constant runtime

## **Specifications**

Length 93 mm

Width 42 mm

Height 36 mm

Weight 96 gr