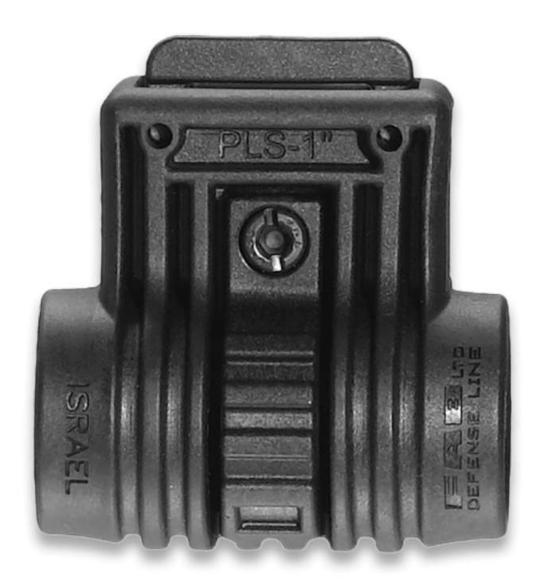

# **Product Description**

• PLS-1 is a tactical flashlight side mount is designed to accommodate all 1" tactical flashlights increasing natural and convenient tactical light operation.

## **Product Advantages**

 Provides easy and quick access to the tailcap switch Designed to securely hold a 1" tailcap activated flashlight or laser Made for quick use in conjunction with a foregrip Quick release mechanism Self-assembly, no gunsmith required