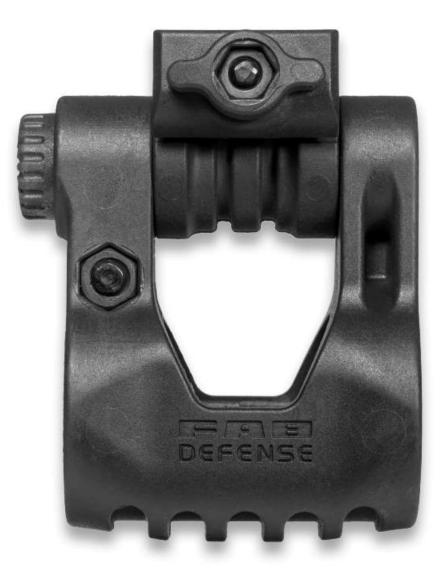

## **Product Description**

 PLR is a verstile adjustable tactical light mount which is designed to be mounted anywhere around the barrel's picatinny rail system. The PLR's versatility is the perfect solution for complimenting your individual tactical preferences.

## **Product Advantages**

 Provides a 180-degree pivotal tactical light option Designed to hold all 1" diameter tactical lights Secure Bold Locking System Tough, rigid, and lightweight reinforced polymer design Easy to Install, no gunsmith required