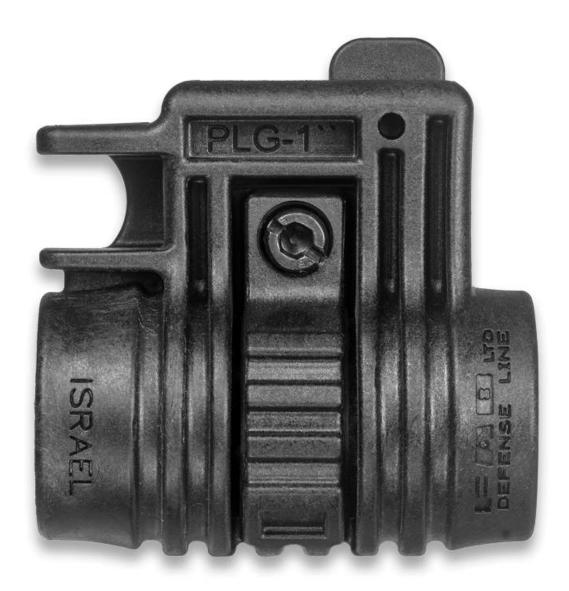

### **Product Description**

• PLG is a handgun flashlight mount, made to provide a mounting solution for flashlightst on handguns with an accessory rail.

#### **Product Advantages**

 Fits on Glock and most handgun accessory rails Designed to hold a 1"" flashlight Secured bolt locking mechanism for the mounted device Manual quick release mechanism for fast adapt or remove Allow flashlight to be quickly mounted in time of need Tough Rigid and Lightweight Reinforced Polymer Design Allow ideal tailcap access for handgun operation

# Compatibility

• Handguns with accessory or picatinny rail.