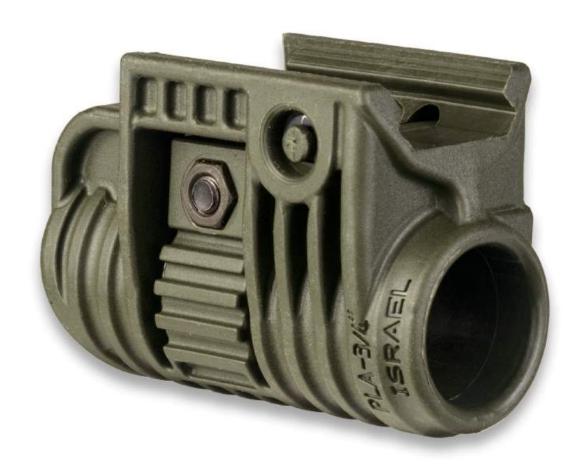

### **Product Description**

 PLA is a high grade polymer picatinny adaptor for tailcap activated tactical lights, that was made to provide easy ambidextrous activation, a solid solution for your light mounting.

#### **Product Advantages**

Designed to hold tailcap activated tactical lights or laser devices
 Provides a secure bolt locking system for the mounted device
 Allows for comfortable tailcap access for proper operational performance Durable and lightweight fiberglass reinforced polymer composite Quick release mechanism, no gunsmith required

### Compatibility

 Available in 19mm/0.75"", 25.4mm/1"" and 28.5mm/1.25"" inner diameter versions All 1913 MIL-STD Picatinny rails