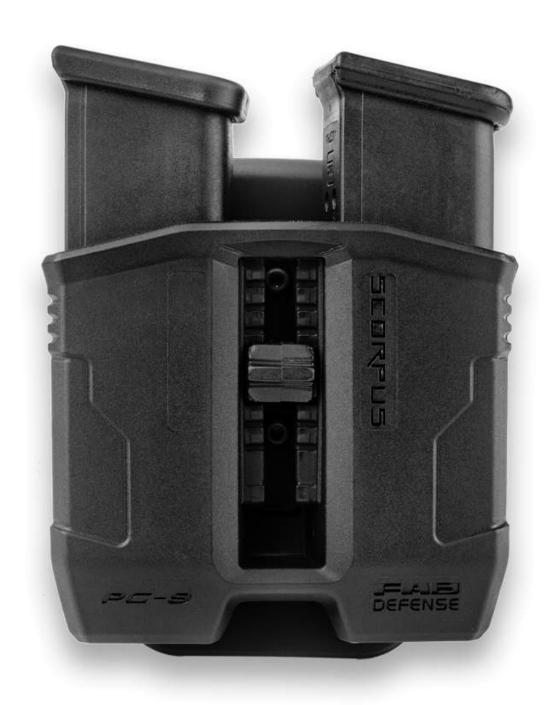

### **Product Description**

 The PG is a rugged and innovative double magazine pouch that perfectly fits your magazines. It features a unique 8 levels of manually adjustable magazine retention for optimal personal compatibility. This innovative system was specialty designed for quick draw and secure carry.

### **Product Advantages**

- Provides excellent magazine protection
- Slim and compact design for close carry
- Innovative 8 levels of manually adjustable magazine retention
- Allows quick draw action for optimal performance
- Anti-rattle pressure tab for tight and secure fit
- Paddle features a 35 degree angle adjustment option
- Durable fiberglass reinforced polymer composite construction
- Available in matte black, olive drab green or flat dark earth
- Provided with one belt loop and one paddle in the kit
- Also available with a 360 adjustable swivel in the 'S' type

## Compatibility

- PG9 Pouch:
- Glock G17 / G17L / G19 / G19x / G22 / G23 / G25 / G26 / G27 / G31 / G32 / G33 / G34 / G35 / G37 / G38 / G39 / G45 / G47
- PG.45 Pouch:
- Glock G20 / G21 / G29 / G30 / G36 / G40 / G41