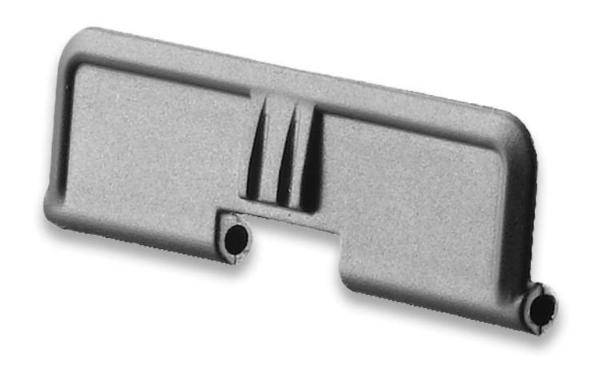

# **Product Description**

• PEC is a Polymer Ejection Port Cover which provides a perfect fit replacement for AR15 ejection ports.

## Compatibility

• M16/AR15/M4 Ejection Port