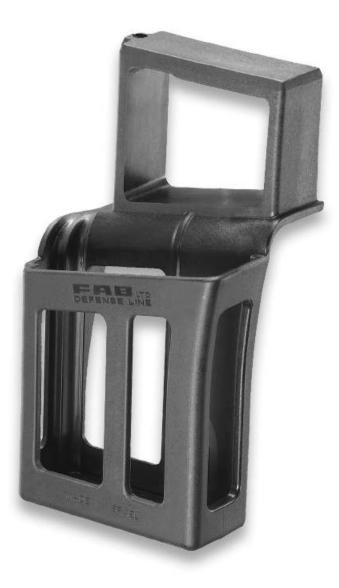

## **Product Description**

• MH 5.56/.223 is a M16/M4/AR15 magazine holder which enables an external, parallel, on weapon magazine carry.

#### **Product Advantages**

• Keeps magazine parallel to the gun for rapid magazine loading Safe and secure carry method for unloaded gun with a magazine at hand Durable and lightweight fiberglass reinforced polymer construction Tightly secured into the mag-well, keeps it clean and easy to operate

## **Specifications**

| Length | 75 mm  |
|--------|--------|
| Width  | 58 mm  |
| Height | 138 mm |
| Weight | 74 gr  |