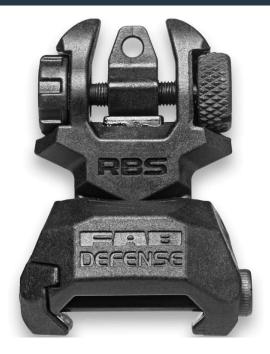

### **FRBS Kit**

# **Product Description**

• FRBS kit is an advanced, low-profile, durable, auxiliary front and rear kit sight. It has been designed to provide an extreme optical advantage when paired together. Sight pin elevation is easily and quickly adjusted without tools. FRBS is readily mounted on any 1913 Picatinny rail, making it ideal for use on M4 / AR-15 / M-16 platforms and on the FAB Defense® KPOS.

## **Product Advantages**

 Can be used as a primary or back-up sighting solution Sleek design with minimal protruding parts, will not get caught on gear or webbing No tools needed for a quick and easy elevation and wind adjustment RBS – Rear Back-up sight can be manually adjusted for wind FBS – Front Back-up sight can be manually adjusted for elevation Durable fiberglass reinforced polymer and metal construction Spring based locking mechanism – will not break or deform