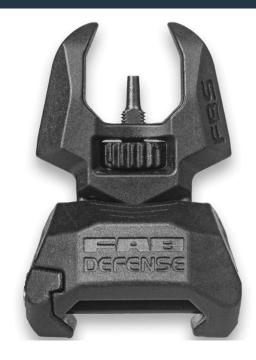

### **FRBS Kit**

# **Product Description**

• FRBS kit is an advanced, low-profile, durable, auxiliary front and rear kit sight. It has been designed to provide an extreme optical advantage when paired together. Sight pin elevation is easily and quickly adjusted without tools. FRBS is readily mounted on any 1913 Picatinny rail, making it ideal for use on M4 / AR-15 / M-16 platforms and on the FAB Defense® KPOS.

## **Product Advantages**

 Can be used as a primary or back-up sighting solution Sleek design with minimal protruding parts, will not get caught on gear or webbing No tools needed for a quick and easy elevation and wind adjustment RBS – Rear Back-up sight can be manually adjusted for wind FBS – Front Back-up sight can be manually adjusted for elevation Durable fiberglass reinforced polymer and metal construction Spring based locking mechanism – will not break or deform