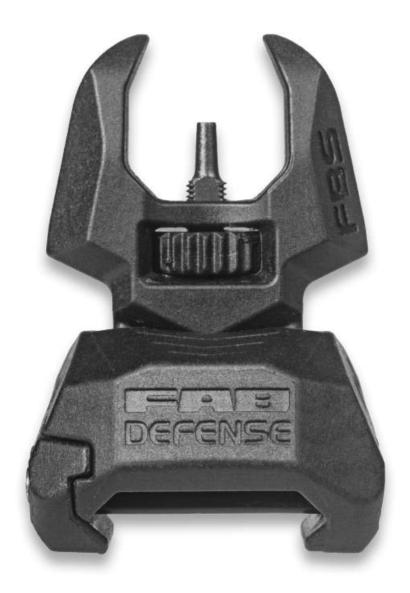

# **FBS**

#### **Product Description**

• FBS is an advanced, low-profile, durable, auxiliary front sight. It can be used with any rear sight, but has been designed to provide an extreme optical advantage when paired with the FAB Defense® RBS Rear Back-up Sight. Sight pin elevation is easily and quickly adjusted without tools. FBS is readily mounted on any 1913 Picatinny rail, making it ideal for use on M4 / AR-15 / M-16 platforms and on the FAB Defense® KPOS.

## **Product Advantages**

Can be used as a primary or back-up sight Ergonomic angel-wing-shaped front shroud helps center the image with any rear sight, but when used with a matching FAB Defense® RBS Rear Back-up Sight, it creates a precise optical tunnel that ensures more accurate aiming and faster target acquisition Low folded profile is smooth and inconspicuous, and will not snag on gear, webbing, or brush Instant spring-locked deployment mechanism will not slip, break or deform No tools needed for easy, rapid elevation adjustments, with positive detent locking