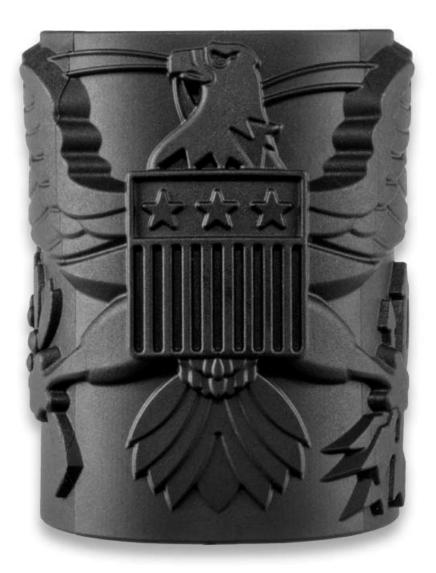

### **Product Description**

 MOJO Emblem Improved Mag-Well Mask is a replacement for the standard Tactical grip cover on the MOJO mag well grip, allowing for easy customization and enhancement of the rifle's appearance.

### **Product Advantages**

- 5 different grips available
- 4 different colors to choose from
- Replaceable grip mask for quick customization
- No need for a gunsmith
- Durable and lightweight fiberglass-reinforced polymer construction
- Available in Black, Olive Drab Green, Flat Dark Earth, and White