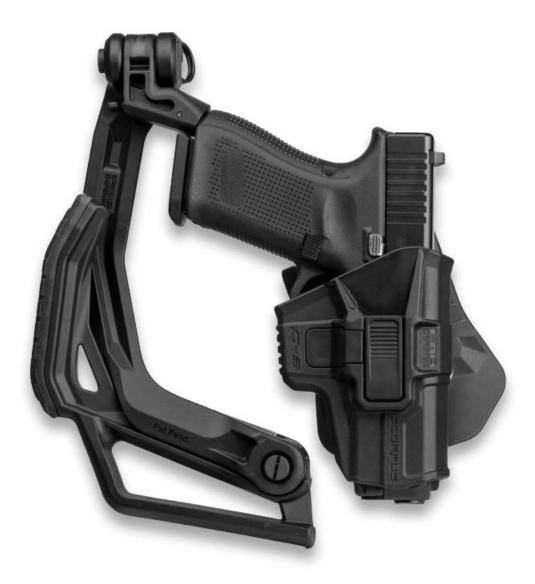

### **Product Description**

 Cobra is an innovative folding buttstock provides quick deployment and flexibility of use, yet firm and steady structure when deployed. Compatible carry with most OWB holsters, it allows for easy deployment of the stock within a fraction of a second. The Cobra is provided with four replaceable adapters, for use with Glock<sup>®</sup> GEN 2-5 G17 or G19 frame models.

### **Product Advantages**

• Quick installation, attaches instantly, no handgun modification required Rapid deployment mechanism; extends easily from the folded position into a full length deployed buttstock Integrated Cheek Rest, and a high traction rubber butt-pad Can be used with the Scorpus OWB holsters when in the folded position Durable and light weight fiberglass reinforced polymer construction

# Compatibility

The Cobra stock will fit all of the following Glock models 17, 19, 19X, 22, 23, 24, 25, 31, 32, 34, 35, 45 / GEN 2 - 5 The Cobra stock G17 GEN4 adapter will also fit the IWI JERICHO Polymer full size models- PL, RPL, PSL