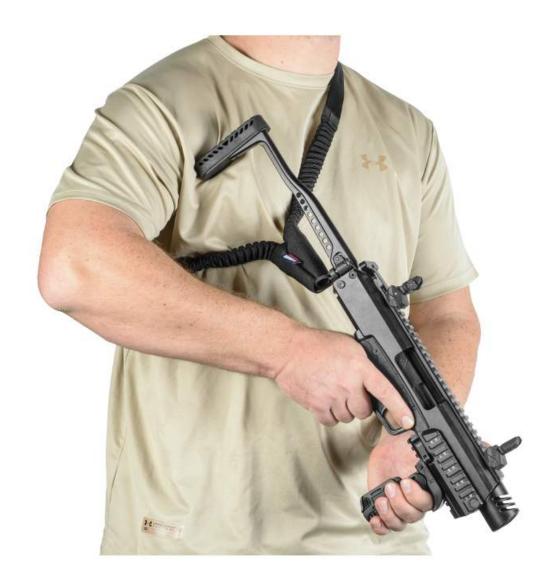

## **Product Description**

 Bungee is an adjustable and elastic one point tactical sling which is optimally designed for handling heavy duty firearms with the best comfort & configuration options.

### **Product Advantages**

Securely attaches to any single sling port Enables rapid and
effective operation Suitable for use with main or secondary
weapon Designed for front chest & shoulder ready carry Allows
concealed & compact SBR carry under a jacket Heavy duty flexible
cord allows weapon to be instantly extended to firing position
Quick-release heavy duty buckle with additional safety port