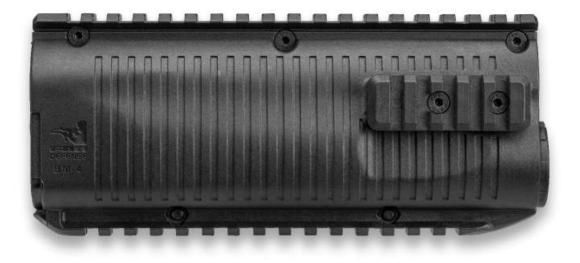

## **Product Description**

• BM-4 is a lightweight durable Rail System designed for Benelli shotgun to provide superior adaptability with it's four Picatinny rails, allowing secure attachment for optics and laser options.

## **Product Advantages**

• Enables four Picatinny rails Exceptionally secure for optical sight and laser mounting State of the art ergonomic design Durable, hardwearing & lightweight construction Quick & easy installation No gunsmith required Superior material provides appropriate thermal insulation Constructed from reinforced polymer composite