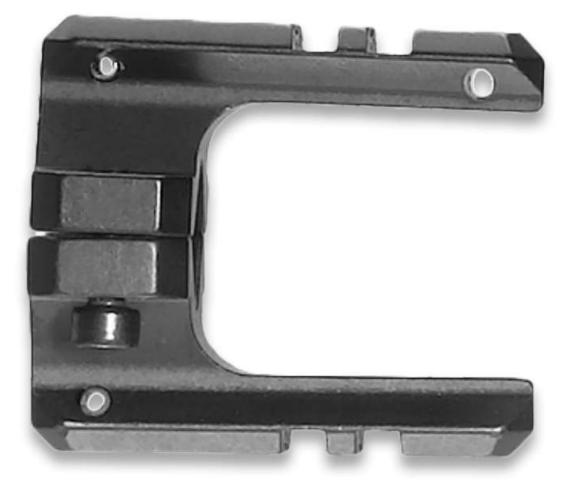

### **Product Description**

• The BDR-2 Barrel Double Rail provides two rails for your mounting of laser & tactical light devices.

### **Product Advantages**

- Secure Fitting Adaptor Ensures the Stability and Accuracy of All Laser & Optical Accessories
- Installation: Up & Down or Side by Side Positioning
- Precision Machined from Aviation-Grade Anodized Aluminum Stock
- Durable, Lightweight Construction
- Easy to Attach and Dismantle
- Secured by Hex (""Allen"" type) Bolts
- No Modification or Gunsmith Required