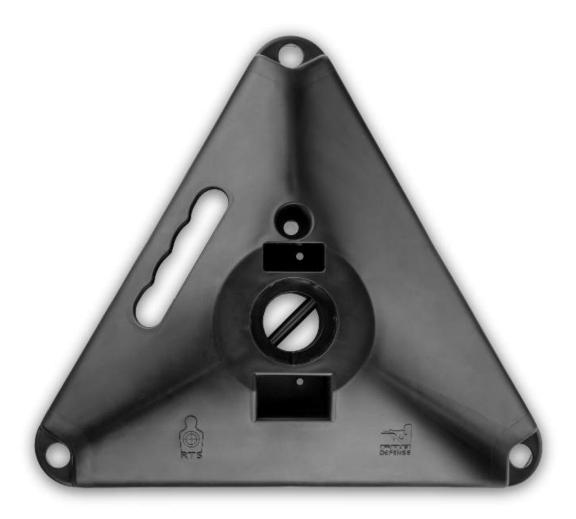

## **Product Description**

- RTS Target Systems mounting base.
- This replacement part will fit of the various RTS systems.
- Can be purchased with or without a metal baseplate.

# **Product Advantages**

- Built in carry handle
- RTS Smart Joint adapter
- Can be used with a baseplate or with stakes
- RTS Shooting Range System, ready
- Special mounting location for a flashlight, for night time shooting sessions

### Compatibility

- F.A.B RTS target systems.
- Operational Temperature range: -10-50° C