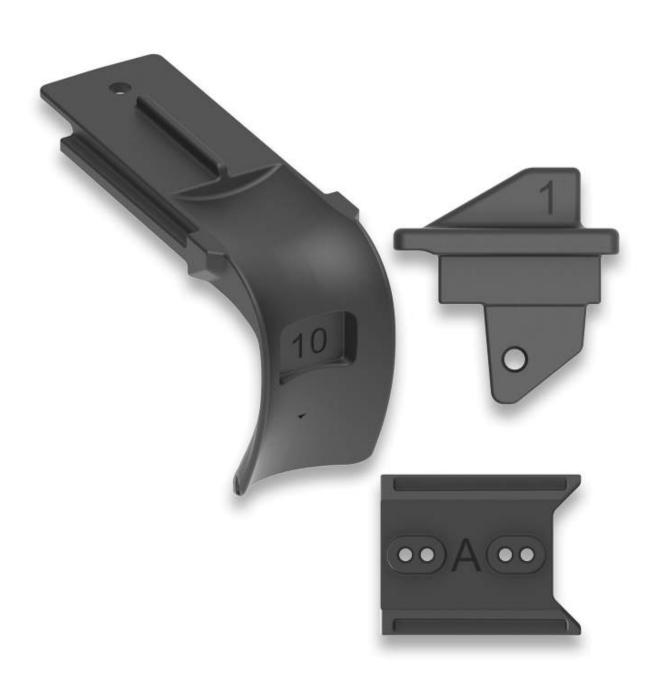

#### Model:

- 14A3
- 14B3
- 13A3
- 20C2
- 10B3
- 18A3
- 12B3
- 10A1
- 17B1
- 18B3
- 10B2
- 15B3
- 10B1

### **Product Description**

• The AMP Upgrade Kit includes three adapters (Handgun, Rail, and Charging Adapters) for integrating various handguns into the AMP pistol conversion system.