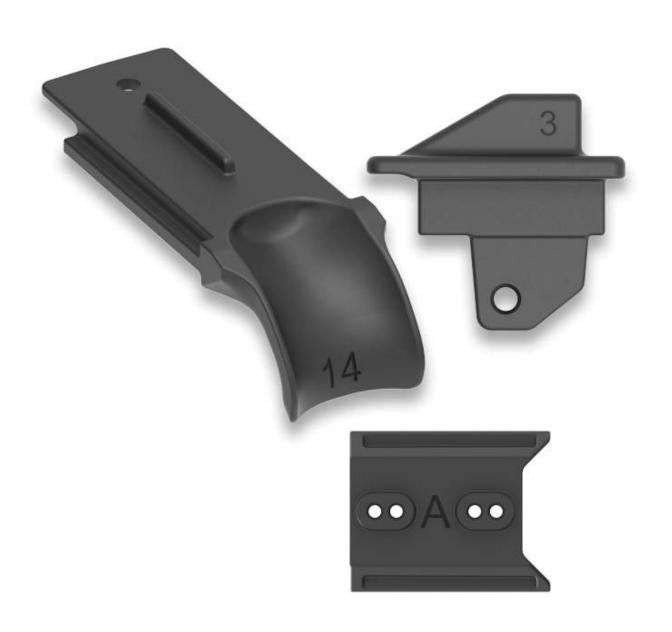

#### Model:

- 14A3
- 14B3
- 13A3
- 20C2
- 10B3
- 18A3
- 12B3
- 10A1
- 17B1
- 18B3
- 10B2
- 15B3
- 10B1

### **Product Description**

• The AMP Upgrade Kit includes three adapters (Handgun, Rail, and Charging Adapters) for integrating various handguns into the AMP pistol conversion system.