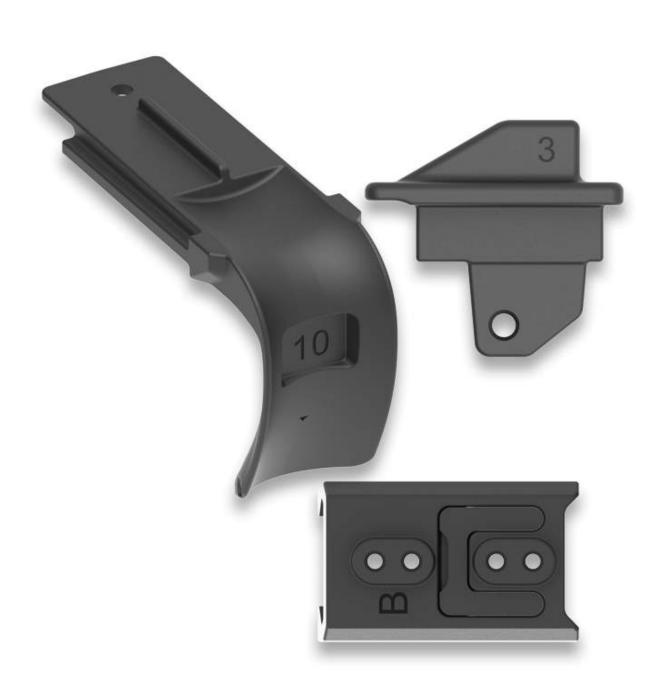

#### Model:

- 14A3
- 14B3
- 13A3
- 20C2
- 10B3
- 18A3
- 12B3
- 10A1
- 17B1
- 18B3
- 10B2
- 15B3
- 10B1

### **Product Description**

• The AMP Upgrade Kit includes three adapters (Handgun, Rail, and Charging Adapters) for integrating various handguns into the AMP pistol conversion system.