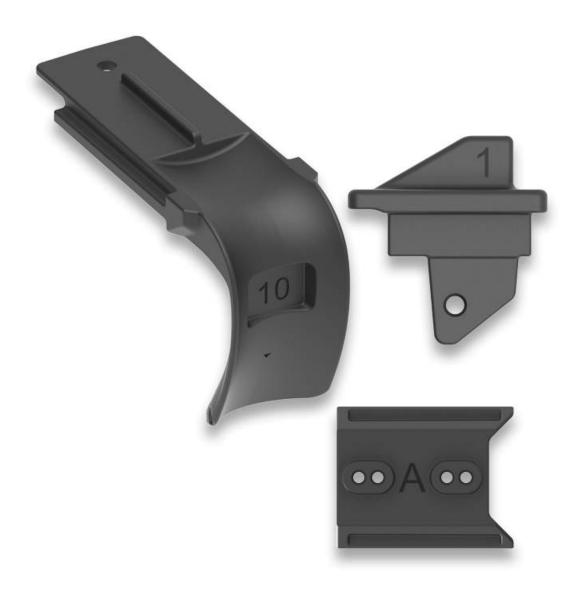

### **Product Description**

• The AMP Upgrade Kit includes three adapters (Handgun, Rail, and Charging Adapters) for integrating various handguns into the AMP pistol conversion system.

### **Product Advantages**

- Maximize the potential of your AMP pistol conversion kit with unmatched adaptability.
- Easily switch between guns by swapping out the adapters, which eliminates the need for purchasing a completely new conversion kit.
- Enjoy exceptional compatibility with a wide range of popular guns on the market.

## Compatibility

GLOCK: 17/19 , 43X / 48Walther: PDP 4"" Models

• IWI MASADA

• SIG: 365 X MACRO, P320 Compact, P320 M18 X

• Taurus: G3 / G3c

• CZ: P07, 75 P01, P10C

BERSARAMONHK: VP 9