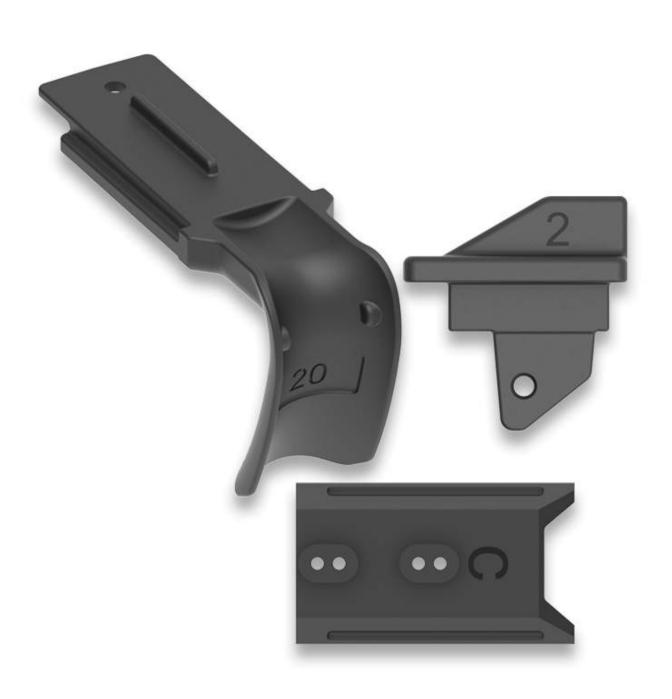

#### Model:

- 14A3
- 14B3
- 13A3
- 20C2
- 10B3
- 18A3
- 12B3
- 10A1
- 17B1
- 18B3
- 10B2
- 15B3
- 10B1

### **Product Description**

• The AMP Upgrade Kit includes three adapters (Handgun, Rail, and Charging Adapters) for integrating various handguns into the AMP pistol conversion system.

### **Product Advantages**

- Maximize the potential of your AMP pistol conversion kit with unmatched adaptability.
- Easily switch between guns by swapping out the adapters, which eliminates the need for purchasing a completely new conversion kit.
- Enjoy exceptional compatibility with a wide range of popular guns on the market.