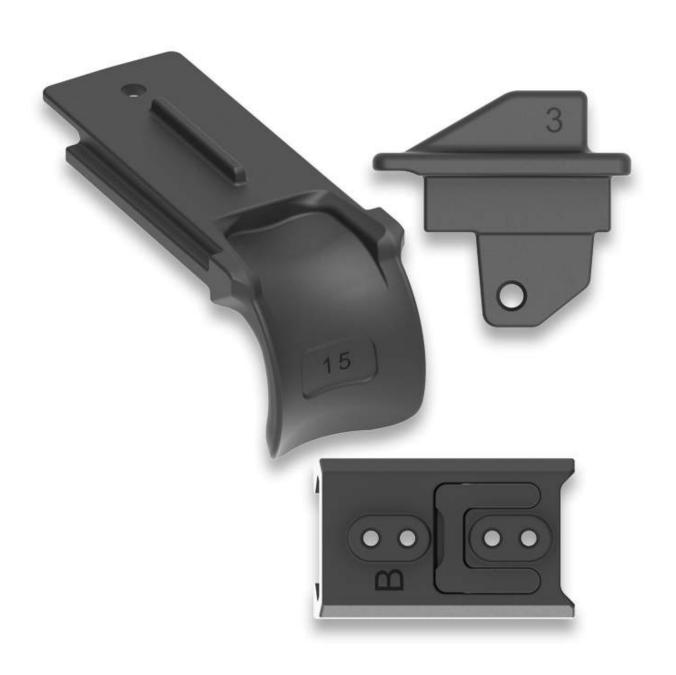

#### Model:

- 14A3
- 14B3
- 13A3
- 20C2
- 10B3
- 18A3
- 12B3
- 10A1
- 17B1
- 18B3
- 10B2
- 15B3
- 10B1

### **Product Description**

• The AMP Upgrade Kit includes three adapters (Handgun, Rail, and Charging Adapters) for integrating various handguns into the AMP pistol conversion system.

### **Product Advantages**

- Maximize the potential of your AMP pistol conversion kit with unmatched adaptability.
- Easily switch between guns by swapping out the adapters, which eliminates the need for purchasing a completely new conversion kit.
- Enjoy exceptional compatibility with a wide range of popular guns on the market.