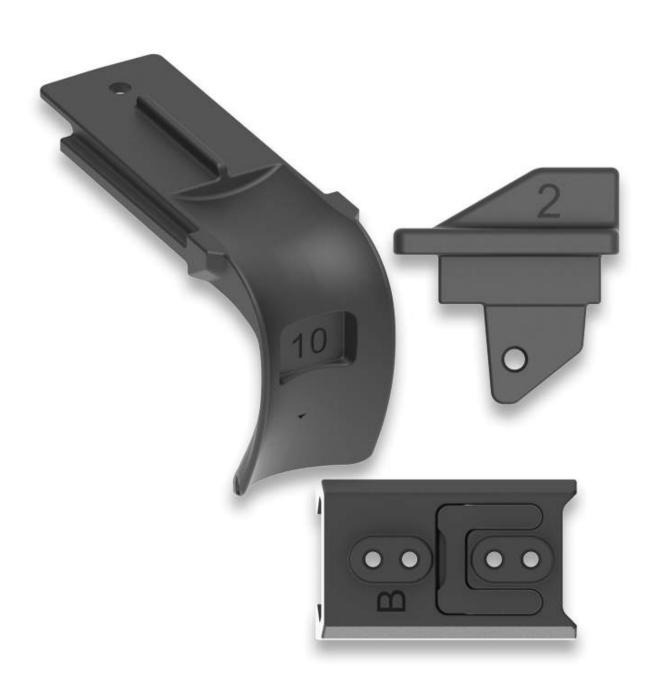

### **Product Description**

• The AMP Upgrade Kit includes three adapters (Handgun, Rail, and Charging Adapters) for integrating various handguns into the AMP pistol conversion system.