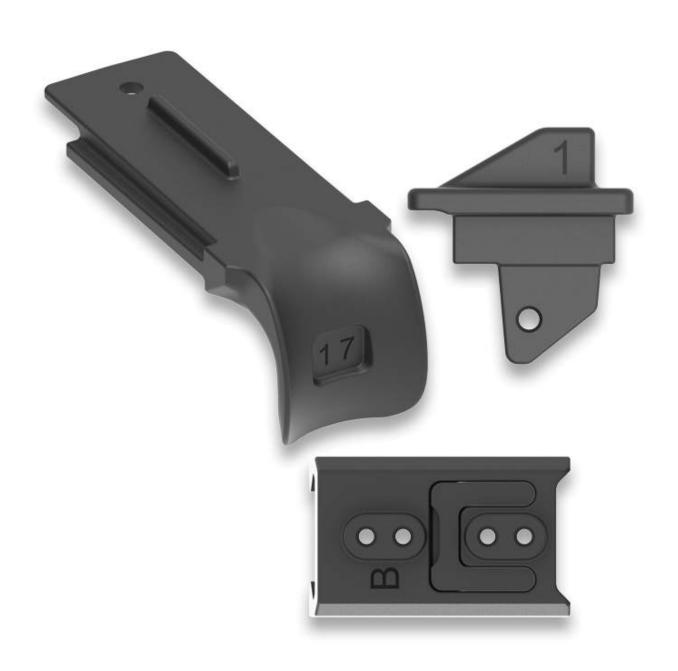

#### Model:

- 14A3
- 14B3
- 13A3
- 20C2
- 10B3
- 18A3
- 12B3
- 10A1
- 17B1
- 18B3
- 10B2
- 15B3
- 10B1

### **Product Description**

• The AMP Upgrade Kit includes three adapters (Handgun, Rail, and Charging Adapters) for integrating various handguns into the AMP pistol conversion system.

### **Product Advantages**

- Maximize the potential of your AMP pistol conversion kit with unmatched adaptability.
- Easily switch between guns by swapping out the adapters, which eliminates the need for purchasing a completely new conversion kit.
- Enjoy exceptional compatibility with a wide range of popular guns on the market.