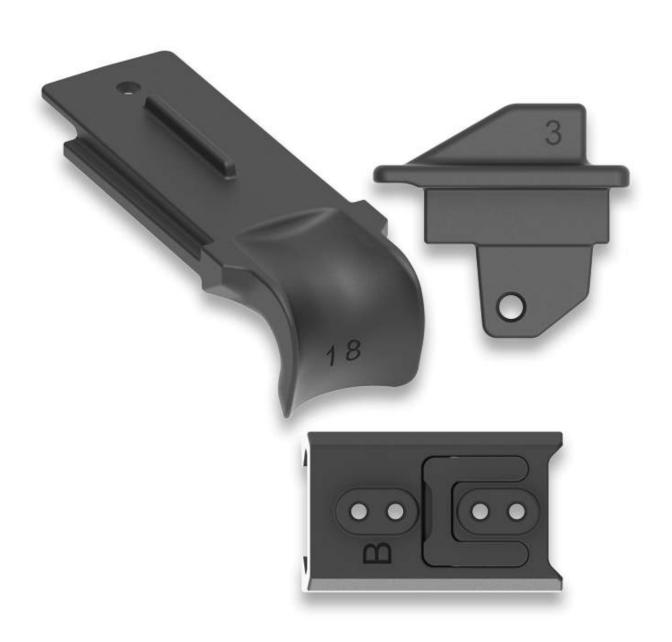

### **Product Description**

• The AMP Upgrade Kit includes three adapters (Handgun, Rail, and Charging Adapters) for integrating various handguns into the AMP pistol conversion system.

### **Product Advantages**

- Maximize the potential of your AMP pistol conversion kit with unmatched adaptability.
- Easily switch between guns by swapping out the adapters, which eliminates the need for purchasing a completely new conversion kit.
- Enjoy exceptional compatibility with a wide range of popular guns on the market.

## Compatibility

GLOCK: 17/19 , 43X / 48Walther: PDP 4"" Models

• IWI MASADA

• SIG: 365 X MACRO, P320 Compact, P320 M18 X

• Taurus: G3 / G3c

• CZ: P07, 75 P01, P10C

BERSARAMONHK: VP 9