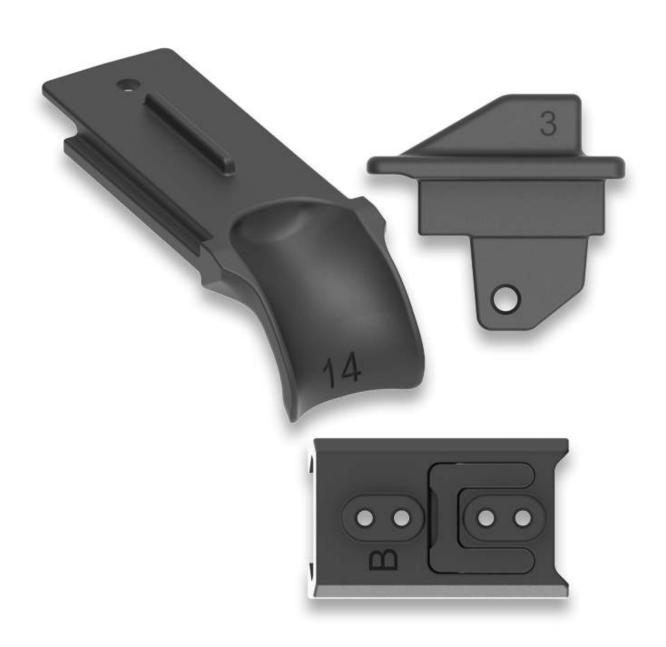

### **Product Description**

• The AMP Upgrade Kit includes three adapters (Handgun, Rail, and Charging Adapters) for integrating various handguns into the AMP pistol conversion system.

### **Product Advantages**

- Maximize the potential of your AMP pistol conversion kit with unmatched adaptability.
- Easily switch between guns by swapping out the adapters, which eliminates the need for purchasing a completely new conversion kit.
- Enjoy exceptional compatibility with a wide range of popular guns on the market.

## Compatibility

GLOCK: 17/19 , 43X / 48Walther: PDP 4"" Models

• IWI MASADA

• SIG: 365 X MACRO, P320 Compact, P320 M18 X

• Taurus: G3 / G3c

• CZ: P07, 75 P01, P10C

BERSARAMONHK: VP 9