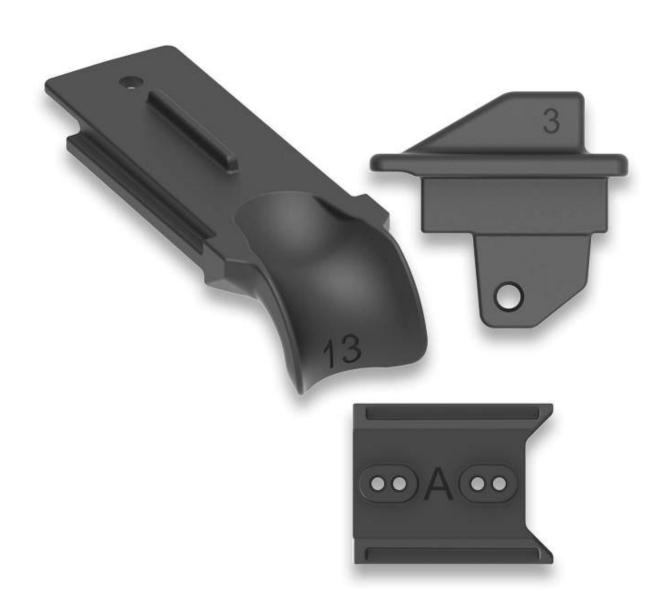

#### Model:

- 14A3
- 14B3
- 13A3
- 20C2
- 10B3
- 18A3
- 12B3
- 10A1
- 17B1
- 18B3
- 10B2
- 15B3
- 10B1

### **Product Description**

• The AMP Upgrade Kit includes three adapters (Handgun, Rail, and Charging Adapters) for integrating various handguns into the AMP pistol conversion system.