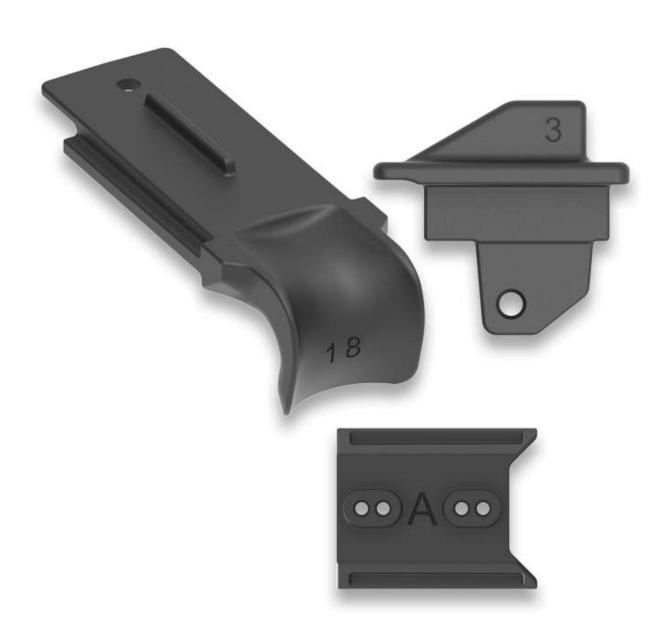

#### Model:

- 14A3
- 14B3
- 13A3
- 20C2
- 10B3
- 18A3
- 12B3
- 10A1
- 17B1
- 18B3
- 10B2
- 15B3
- 10B1

### **Product Description**

• The AMP Upgrade Kit includes three adapters (Handgun, Rail, and Charging Adapters) for integrating various handguns into the AMP pistol conversion system.

### **Product Advantages**

- Maximize the potential of your AMP pistol conversion kit with unmatched adaptability.
- Easily switch between guns by swapping out the adapters, which eliminates the need for purchasing a completely new conversion kit.
- Enjoy exceptional compatibility with a wide range of popular guns on the market.