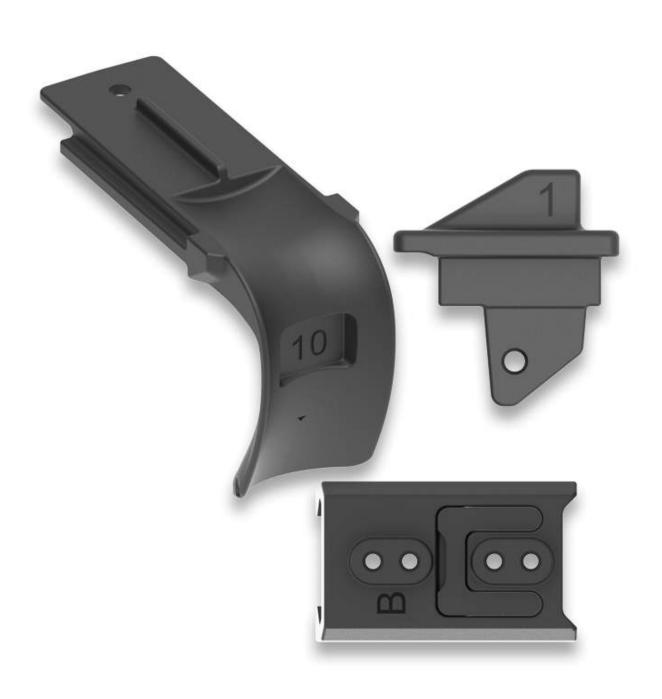

### **Product Description**

• The AMP Upgrade Kit includes three adapters (Handgun, Rail, and Charging Adapters) for integrating various handguns into the AMP pistol conversion system.

### **Product Advantages**

- Maximize the potential of your AMP pistol conversion kit with unmatched adaptability.
- Easily switch between guns by swapping out the adapters, which eliminates the need for purchasing a completely new conversion kit.
- Enjoy exceptional compatibility with a wide range of popular guns on the market.

## Compatibility

GLOCK: 17/19 , 43X / 48Walther: PDP 4"" Models

• IWI MASADA

• SIG: 365 X MACRO, P320 Compact, P320 M18 X

• Taurus: G3 / G3c

• CZ: P07, 75 P01, P10C

BERSARAMONHK: VP 9